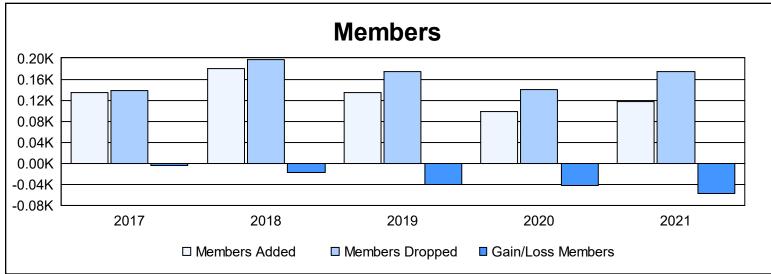

District 103 C

As of June 2021 Cumulative

| Year      | New<br>Clubs | Dropped<br>Clubs | Gain/<br>Loss<br>Clubs | New<br>Members | Charter<br>Members | Reinstate<br>Members | Transfer<br>Members | Total<br>Member<br>Added | Total<br>Members<br>Dropped | Gain/<br>Loss<br>Members |
|-----------|--------------|------------------|------------------------|----------------|--------------------|----------------------|---------------------|--------------------------|-----------------------------|--------------------------|
| 2016-2017 | 0            | 0                | 0                      | 122            | 1                  | 5                    | 7                   | 135                      | 139                         | -4                       |
| 2017-2018 | 1            | 0                | 1                      | 139            | 20                 | 7                    | 14                  | 180                      | 198                         | -18                      |
| 2018-2019 | 0            | 0                | 0                      | 114            | 0                  | 5                    | 15                  | 134                      | 174                         | -40                      |
| 2019-2020 | 0            | 1                | -1                     | 86             | 0                  | 1                    | 12                  | 99                       | 141                         | -42                      |
| 2020-2021 | 1            | 0                | 1                      | 82             | 21                 | 5                    | 9                   | 117                      | 175                         | -58                      |
| Average   | 0            | 0                | 0                      | 109            | 8                  | 5                    | 11                  | 133                      | 165                         | -32                      |